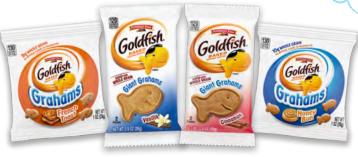

## **GOLDFISH® GRAHAMS - PROMOTION**

**Campbells**Foodservice

Earn Up To \$250 on Pepperidge Farm Goldfish® Grahams • Valid September 1, 2023 - December 31, 2023

| GOLDF              | ISH GRAHAMS°                                            |           |                     |                |        |                  |       |
|--------------------|---------------------------------------------------------|-----------|---------------------|----------------|--------|------------------|-------|
| Number<br>of Cases | Product Name                                            | Case Code | Distributor<br>Code | Pack/Size      | Claims | Rebate<br>Amount | Total |
|                    | Giant Goldfish* Grahams - Cinnamon                      | 26830     |                     | 300/.9 oz. bag | V WG   | \$3.00           |       |
|                    | Giant Goldfish* Grahams - Vanilla                       | 26828     |                     | 300/.9 oz. bag | V WG   | \$3.00           |       |
|                    | Goldfish* Baked with Whole Grain Grahams - French Toast | 25082     |                     | 300/1 oz. bag  | V WG   | \$4.00           |       |
|                    | Goldfish* Baked with Whole Grain Grahams - Honey Bun    | 25083     |                     | 300/1 oz. bag  | V WG   | \$4.00           |       |