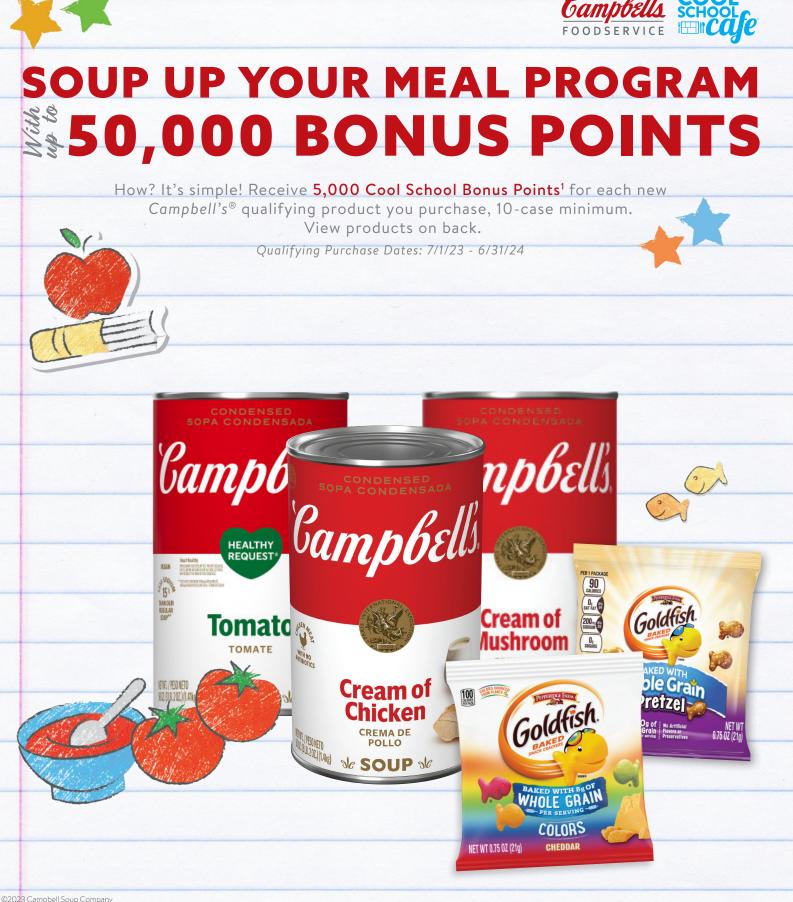

## EARN UP TO 50,000 COOL SCHOOL **BONUS POINTS**

How? For each new Campbell's® qualifying product you purchase, you'll receive 5,000 bonus points.<sup>1</sup> 10-case minimum. Check out the qualifying products below.

Qualifying Purchase Dates: 7/1/23 - 6/31/24

## 2023-2024 SCHOOL YEAR QUALIFYING PRODUCTS

| Code      | Product Description                                                    | Pack Size    | Grain<br>Oz. Eq. | V | Smart<br>Snack | Points |
|-----------|------------------------------------------------------------------------|--------------|------------------|---|----------------|--------|
| Pepperidg | e Farm <sup>®</sup> Snack Crackers                                     |              |                  |   |                |        |
| 04788     | Goldfish®Colors Cheddar Crackers, Baked with Whole Grain               | 300/0.75 oz. | 1                | V | ~              | 20     |
| 14396     | Goldfish®Pretzel Crackers, Baked with Whole Grain                      | 300/0.75 oz. | 1                | V | ~              | 20     |
| 18105     | Goldfish® Cheddar Crackers, Baked with Whole Grain                     | 300/0.75 oz. | 1                | V | ~              | 20     |
| 18197     | Goldfish® 100 Calorie Cheddar Crackers, Baked with Whole Grain         | 100/0.75 oz. | 1                | V | ~              | 20     |
| 27516     | Goldfish® Disney Mickey Mouse Cheddar Crackers, Baked with Whole Grain | 300/0.75 oz. | 1                | V | ~              | 20     |
| 14367     | Goldfish <sup>®</sup> Cheddar Crackers                                 | 300/0.75 oz. | 1                | V | -              | 20     |
|           |                                                                        |              |                  |   |                |        |

## 2023-2024 SCHOOL YEAR | QUALIFYING PRODUCTS

| Constantion of the local division of the loc | Code    | Product Description                 | Pack Size | <b></b>  | Grain<br>Oz. Eq. | Veg   | V | VG | Points |
|--------------------------------------------------------------------------------------------------------------------------------------------------------------------------------------------------------------------------------------------------------------------------------------------------------------------------------------------------------------------------------------------------------------------------------------------------------------------------------------------------------------------------------------------------------------------------------------------------------------------------------------------------------------------------------------------------------------------------------------------------------------------------------------------------------------------------------------------------------------------------------------------------------------------------------------------------------------------------------------------------------------------------------------------------------------------------------------------------------------------------------------------------------------------------------------------------------------------------------------------------------------------------------------------------------------------------------------------------------------------------------------------------------------------------------------------------------------------------------------------------------------------------------------------------------------------------------------------------------------------------------------------------------------------------------------------------------------------------------------------------------------------------------------------------------------------------------------------------------------------------------------------------------------------------------------------------------------------------------------------------------------------------------------------------------------------------------------------------------------------------------|---------|-------------------------------------|-----------|----------|------------------|-------|---|----|--------|
|                                                                                                                                                                                                                                                                                                                                                                                                                                                                                                                                                                                                                                                                                                                                                                                                                                                                                                                                                                                                                                                                                                                                                                                                                                                                                                                                                                                                                                                                                                                                                                                                                                                                                                                                                                                                                                                                                                                                                                                                                                                                                                                                | Campbel | l's® Classic Shelf Stable Can Soups |           |          |                  |       |   |    |        |
|                                                                                                                                                                                                                                                                                                                                                                                                                                                                                                                                                                                                                                                                                                                                                                                                                                                                                                                                                                                                                                                                                                                                                                                                                                                                                                                                                                                                                                                                                                                                                                                                                                                                                                                                                                                                                                                                                                                                                                                                                                                                                                                                | 00016   | Tomato                              | 12/50 oz. |          | _                | 0.75  | V | VG | 25     |
|                                                                                                                                                                                                                                                                                                                                                                                                                                                                                                                                                                                                                                                                                                                                                                                                                                                                                                                                                                                                                                                                                                                                                                                                                                                                                                                                                                                                                                                                                                                                                                                                                                                                                                                                                                                                                                                                                                                                                                                                                                                                                                                                | 01036   | Cream of Chicken                    | 12/50 oz. |          | —                |       |   |    | 25     |
|                                                                                                                                                                                                                                                                                                                                                                                                                                                                                                                                                                                                                                                                                                                                                                                                                                                                                                                                                                                                                                                                                                                                                                                                                                                                                                                                                                                                                                                                                                                                                                                                                                                                                                                                                                                                                                                                                                                                                                                                                                                                                                                                | 01266   | Cream of Mushroom                   | 12/50 oz. |          | _                | _     | V |    | 25     |
|                                                                                                                                                                                                                                                                                                                                                                                                                                                                                                                                                                                                                                                                                                                                                                                                                                                                                                                                                                                                                                                                                                                                                                                                                                                                                                                                                                                                                                                                                                                                                                                                                                                                                                                                                                                                                                                                                                                                                                                                                                                                                                                                | 04145   | Healthy Request <sup>®</sup> Tomato | 12/50 oz. | <b>9</b> | —                | 0.625 | V | VG | 25     |
|                                                                                                                                                                                                                                                                                                                                                                                                                                                                                                                                                                                                                                                                                                                                                                                                                                                                                                                                                                                                                                                                                                                                                                                                                                                                                                                                                                                                                                                                                                                                                                                                                                                                                                                                                                                                                                                                                                                                                                                                                                                                                                                                | 🥮 Healt | hy Request® V Vegetarian VG Vegan   |           |          |                  |       |   |    |        |