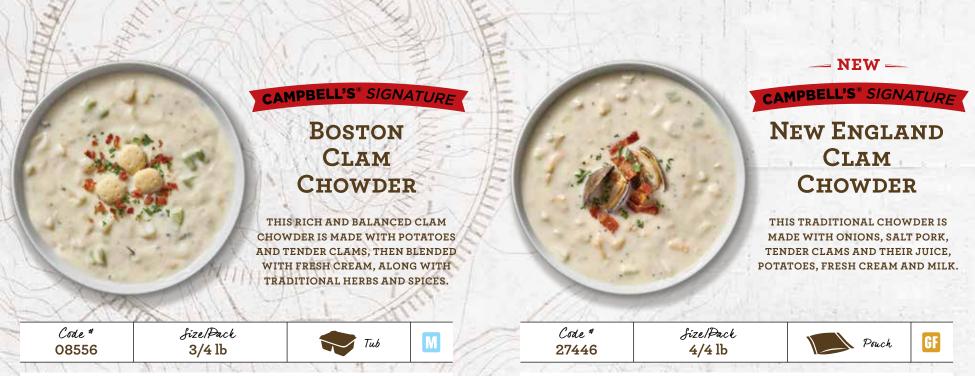

| , | CREAM (MILK), MILK, POTATOES, CLAM JUICE, ONIONS, CLAMS, CORNSTARCH, CONTAINS |
|---|-------------------------------------------------------------------------------|
| ŝ | LESS THAN 2% OF: BUTTER (CREAM), CELERY, SALT, GARLIC, PORK FAT, CONCENTRATED |
|   | CLAM STOCK, SUGAR, POLLOCK, CURED ANCHOVIES, YEAST EXTRACT, SPICE, FLAVORING, |
|   | POTATO FLOUR, COD EXTRACT, CLAM EXTRACT, DEHYDRATED GARLIC, SHRIMP EXTRACT.   |

CREAM, MILK, POTATOES, CLAM JUICE, CLAMS, ONIONS, CELERY, CORNSTARCH, CONTAINS LESS THAN 2% OF: BUTTER (CREAM, SALT), GARLIC, APPLEWOOD UNCURED BACON-NO NITRITES OR NITRATES ADDED EXCEPT FOR THAT NATURALLY OCCURRING IN SEA SALT AND CELERY POWDER (PORK, SEA SALT, SUGAR, CELERY POWDER, SMOKE FLAVOR), PORK FAT, SALT, POLLOCK, YEAST EXTRACT, SPICES (INCLUDES MUSTARD), FLAVORING, COD EXTRACT, POTATO FLOUR, CELERY SALT (SALT, CELERY SEED), CLAM EXTRACT, DEHYDRATED GARLIC, SHRIMP EXTRACT. PAPRIKA.