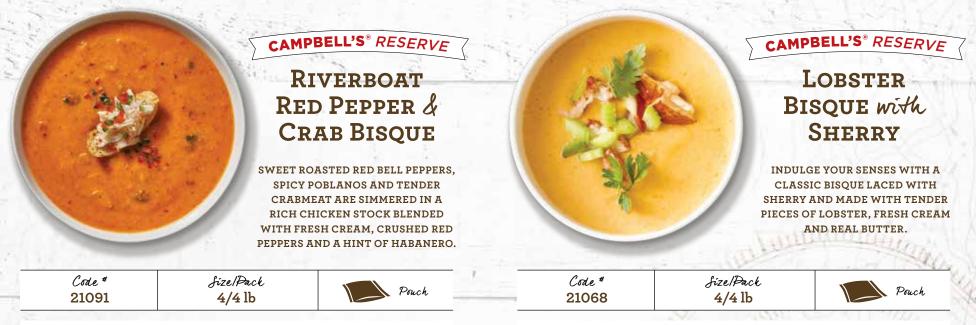

CREAM (MILK), ROASTED RED PEPPERS, CRAB, CHICKEN STOCK, ONIONS, CONTAINS LESS THAN 2% OF: BUTTER (CREAM [MILK], SALT), MODIFIED FOOD STARCH, ROASTED POBLANO CHILI PEPPERS, SUGAR, SALT, GARLIC, DEHYDRATED RED PEPPERS, YEAST EXTRACT, HABANERO PEPPERS, SMOKED PAPRIKA, SPICE. WATER, CREAM (MILK), CLAM STOCK, TOMATO PUREE (WATER, TOMATO PASTE), CANOLA OIL, LOBSTER, SHERRY WINE, BUTTER (CREAM), CONTAINS LESS THAN 2% OF: MODIFIED FOOD STARCH, SUGAR, LOBSTER AND LOBSTER STOCK, SALT, WHEY PROTEIN CONCENTRATE, ENRICHED WHEAT FLOUR (WHEAT FLOUR, NIACIN, REDUCED IRON, THIAMINE MONONITRATE, RIBOFLAVIN, FOLIC ACID), YEAST EXTRACT, FLAVORING (CONTAINS MALT EXTRACT), ONION POWDER, PAPRIKA EXTRACT FOR COLOR, COD EXTRACT, POTATO FLOUR, GARLIC POWDER, PAPRIKA, SPICE, CELERY EXTRACT, MUSTARD EXTRACT, WINE, CARAMEL COLOR.