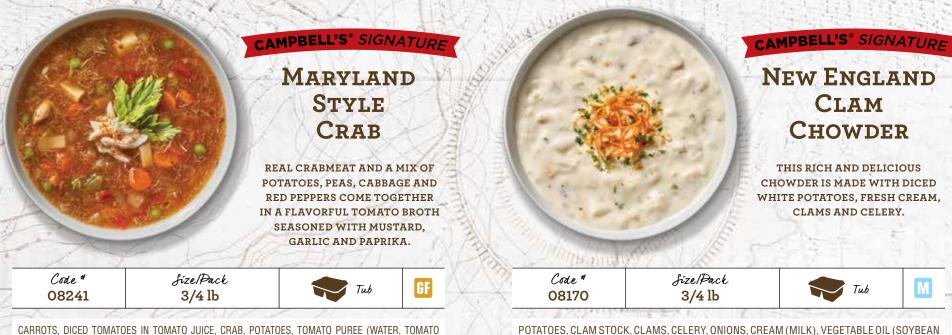

CARROTS, DICED TOMATOES IN TOMATO JUICE, CRAB, POTATOES, TOMATO PUREE (WATER, TOMATO PASTE), PEAS, CELERY, CABBAGE, WATER, ONIONS, CONTAINS LESS THAN 2% OF: MODIFIED FOOD STARCH, RED PEPPERS, SALT, CELERY SALT (SALT, CELERY SEED), YEAST EXTRACT, SUGAR, SPICES (INCLUDES MUSTARD), GARLIC, FLAVORING, PAPRIKA, DEHYDRATED CRAB, CARAMEL COLOR, CITRIC ACID.