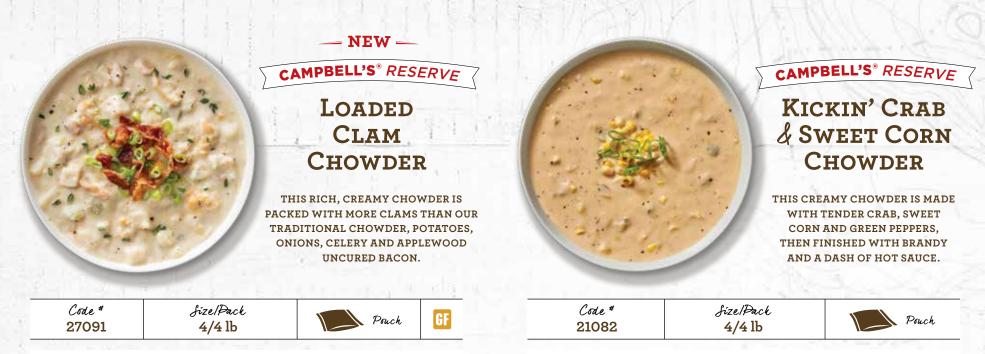

CREAM, MILK, POTATOES, CLAM JUICE, CLAMS, ONIONS, CELERY, CORNSTARCH, CONTAINS LESS THAN 2% OF: BUTTER (CREAM, SALT), GARLIC, APPLEWOOD UNCURED BACON-NO NITRITES OR NITRATES ADDED EXCEPT FOR THAT NATURALLY OCCURRING IN SEA SALT AND CELERY POWDER (PORK, SEA SALT, SUGAR, CELERY POWDER, SMOKE FLAVOR), PORK FAT, SALT, POLLOCK, YEAST EXTRACT, SPICES (INCLUDES MUSTARD), FLAVORING, COD EXTRACT, POTATO FLOUR, CELERY SALT (SALT, CELERY SEED), CLAM EXTRACT, DEHYDRATED GARLIC, SHRIMP EXTRACT. PAPRIKA.

| CRAB STOCK, CORN, CRAB, CREAM (MILK), GREEN PEPPERS, BUTTER (CREAM, SALT), CANOLA OIL, MILK, |
|----------------------------------------------------------------------------------------------|
| CELERY, ONIONS, COLOMBARD WINE, CONTAINS LESS THAN 2% OF: SUGAR, ENRICHED WHEAT FLOUR        |
| (WHEAT FLOUR, NIACIN, REDUCED IRON, THIAMINE MONONITRATE, RIBOFLAVIN, FOLIC ACID), MODIFIED  |
| FOOD STARCH, SALT, FRENCH BRANDY, GARLIC, WHEY PROTEIN CONCENTRATE, WORCESTERSHIRE           |
| SAUCE (DISTILLED WHITE VINEGAR, MOLASSES, WATER, SUGAR, ONIONS, ANCHOVIES, SALT, GARLIC,     |
| CLOVES, TAMARIND EXTRACT, NATURAL FLAVORINGS, CHILI PEPPER EXTRACT), HOT SAUCE (VINEGAR,     |
| RED PEPPER, SALT), SPICES, PAPRIKA, DEHYDRATED GARLIC, DEHYDRATED ONIONS, ANNATTO EXTRACT    |
| FOR COLOR, CELERY SEED.                                                                      |