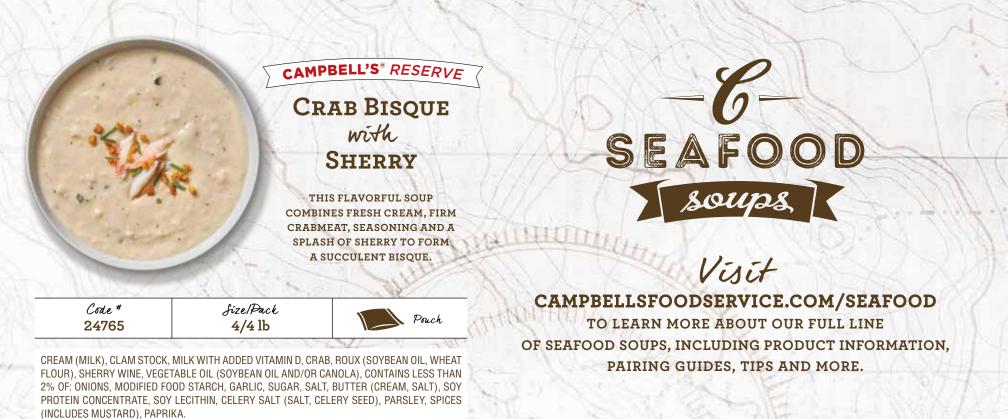

CREAM (MILK), ROASTED RED PEPPERS, CRAB, CHICKEN STOCK, ONIONS, CONTAINS LESS THAN 2% OF: BUTTER (CREAM [MILK], SALT), MODIFIED FOOD STARCH, ROASTED POBLANO CHILI PEPPERS, SUGAR, SALT, GARLIC, DEHYDRATED RED PEPPERS, YEAST EXTRACT, HABANERO PEPPERS, SMOKED PAPRIKA, SPICE. WATER, CREAM (MILK), CLAM STOCK, TOMATO PUREE (WATER, TOMATO PASTE), CANOLA OIL, LOBSTER, SHERRY WINE, BUTTER (CREAM), CONTAINS LESS THAN 2% OF: MODIFIED FOOD STARCH, SUGAR, LOBSTER AND LOBSTER STOCK, SALT, WHEY PROTEIN CONCENTRATE, ENRICHED WHEAT FLOUR (WHEAT FLOUR, NIACIN, REDUCED IRON, THIAMINE MONONITRATE, RIBOFLAVIN, FOLIC ACID), YEAST EXTRACT, FLAVORING (CONTAINS MALT EXTRACT), ONION POWDER, PAPRIKA EXTRACT FOR COLOR, COD EXTRACT, POTATO FLOUR, GARLIC POWDER, PAPRIKA, SPICE, CELERY EXTRACT, MUSTARD EXTRACT, WINE, CARAMEL COLOR.